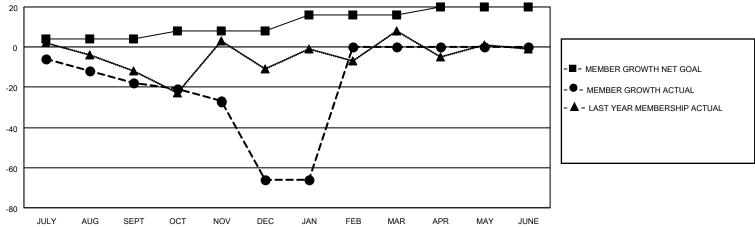

## MONTHLY MEMBERSHIP PROGRESS REPORT

| Clubs                 |               |           |               | Members               |                        |                         |                                                    |
|-----------------------|---------------|-----------|---------------|-----------------------|------------------------|-------------------------|----------------------------------------------------|
| RESULTS FOR 2021-2022 |               |           |               | RESULTS FOR 2021-2022 |                        |                         |                                                    |
| QUARTER               | NEW CLUB GOAL | NEW CLUBS | DROPPED CLUBS | QUARTER MEMB          | BER GROWTH NET<br>GOAL | MEMBER GROWTH<br>ACTUAL | DROPPED<br>MEMBERS ACTUAL<br>(including transfers) |
| JULY/AUG/SEPT         | 0             | 0         | 0             | JULY/AUG/SEPT         | 4                      | 16                      | 30                                                 |
| OCT/NOV/DEC           | 0             | 0         | 0             | OCT/NOV/DEC           | 4                      | 12                      | 58                                                 |
| JAN/FEB/MAR           | 1             | 0         | 0             | JAN/FEB/MAR           | 8                      | 8                       | 6                                                  |
| APR/MAY/JUNE          | 0             | 0         | 0             | APR/MAY/JUNE          | 4                      | 0                       | 0                                                  |
|                       | GOALS         | AND ACTUA | L NEW CLUBS C | UMULATIVE             |                        |                         |                                                    |