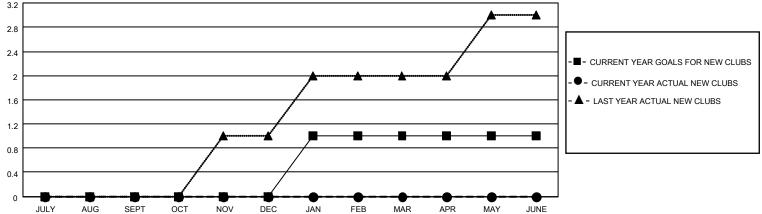

## MONTHLY MEMBERSHIP PROGRESS REPORT

| Clubs                 |               |           |               | Members               |                        |                         |                                                    |
|-----------------------|---------------|-----------|---------------|-----------------------|------------------------|-------------------------|----------------------------------------------------|
| RESULTS FOR 2021-2022 |               |           |               | RESULTS FOR 2021-2022 |                        |                         |                                                    |
| QUARTER               | NEW CLUB GOAL | NEW CLUBS | DROPPED CLUBS | QUARTER MEMB          | BER GROWTH NET<br>GOAL | MEMBER GROWTH<br>ACTUAL | DROPPED<br>MEMBERS ACTUAL<br>(including transfers) |
| JULY/AUG/SEPT         | 0             | 0         | 0             | JULY/AUG/SEPT         | 4                      | 16                      | 30                                                 |
| OCT/NOV/DEC           | 0             | 0         | 0             | OCT/NOV/DEC           | 4                      | 12                      | 58                                                 |
| JAN/FEB/MAR           | 1             | 0         | 0             | JAN/FEB/MAR           | 8                      | 8                       | 6                                                  |
| APR/MAY/JUNE          | 0             | 0         | 0             | APR/MAY/JUNE          | 4                      | 0                       | 0                                                  |
|                       | GOALS         | AND ACTUA | L NEW CLUBS C | UMULATIVE             |                        |                         |                                                    |